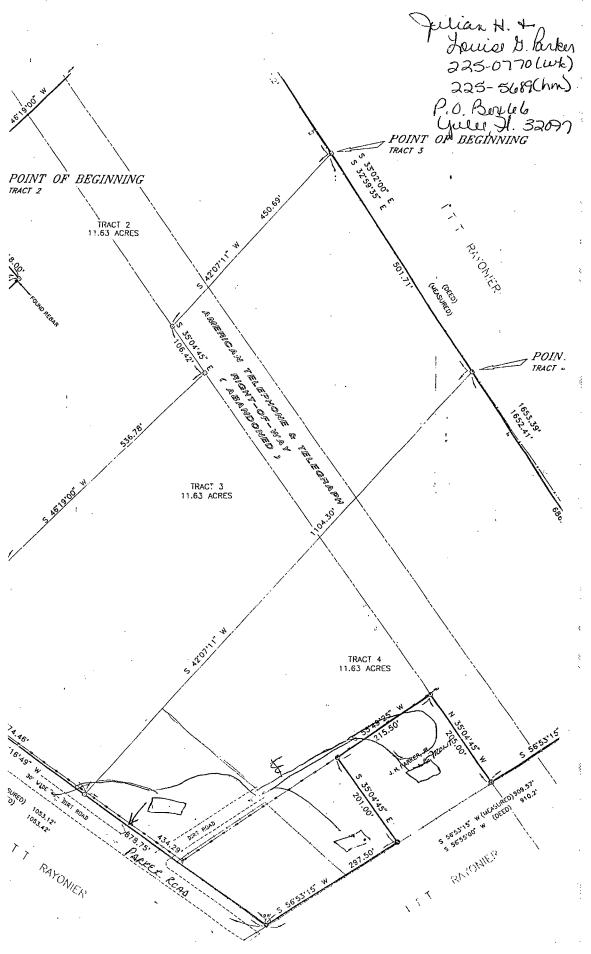

WHEREAS, the Department of Emergency Services has requested the unnamed easement which extends off of Parker Road, located in Section 50, Township 3N, Range 28E; be named "PARKERVILLE PLACE"; due to a conflict in the 911 address grid; and